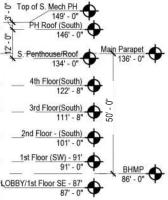

### Top of N Mech PH 140' - 4" PH Roof (North) + 4th Floor (North) 125' - 4" + 3rd Floor(North) 113' - 8" 2nd Floor(North) 103' - 0" E + 1st Floor(NW) - 91.75 91' - 9" + LL (NW) - 80'-9"

# WEST ELEVATION

NORTH ELEVATION

|                                                                          |  |  | - |
|--------------------------------------------------------------------------|--|--|---|
| Top of N Mech PH       140' - 4"       PH Roof (North)       137' - 4"   |  |  |   |
| 4th Floor (North)       125' - 4"       3rd Floor(North)       113' - 8" |  |  |   |
|                                                                          |  |  |   |
| ↓ <u>LL (NW) - 80'-9"</u><br>⊕ <u>LL (NW) - 80'-9"</u>                   |  |  |   |