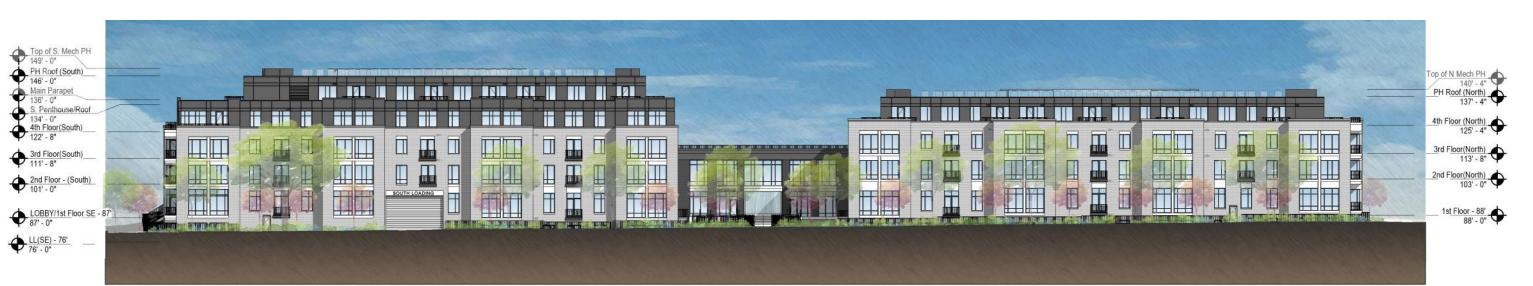

A1

February 3, 2020 ©2020 Torti Gallas Urban | 650 F Street, NW Suite 690 | Washington, DC | 202.232.3132

SOUTH ELEVATION

### Top of N Mech PH 140' - 4" PH Roof (North) + 4th Floor (North) 125' - 4" + 3rd Floor(North) 113' - 8" 2nd Floor(North) 103' - 0" E + 1st Floor(NW) - 91.75 91' - 9" + LL (NW) - 80'-9"

# WEST ELEVATION

NORTH ELEVATION

|                                                                          |  |  | - |
|--------------------------------------------------------------------------|--|--|---|
| Top of N Mech PH       140' - 4"       PH Roof (North)       137' - 4"   |  |  |   |
| 4th Floor (North)       125' - 4"       3rd Floor(North)       113' - 8" |  |  |   |
|                                                                          |  |  |   |
| ↓ <u>LL (NW) - 80'-9"</u><br>⊕ <u>LL (NW) - 80'-9"</u>                   |  |  |   |