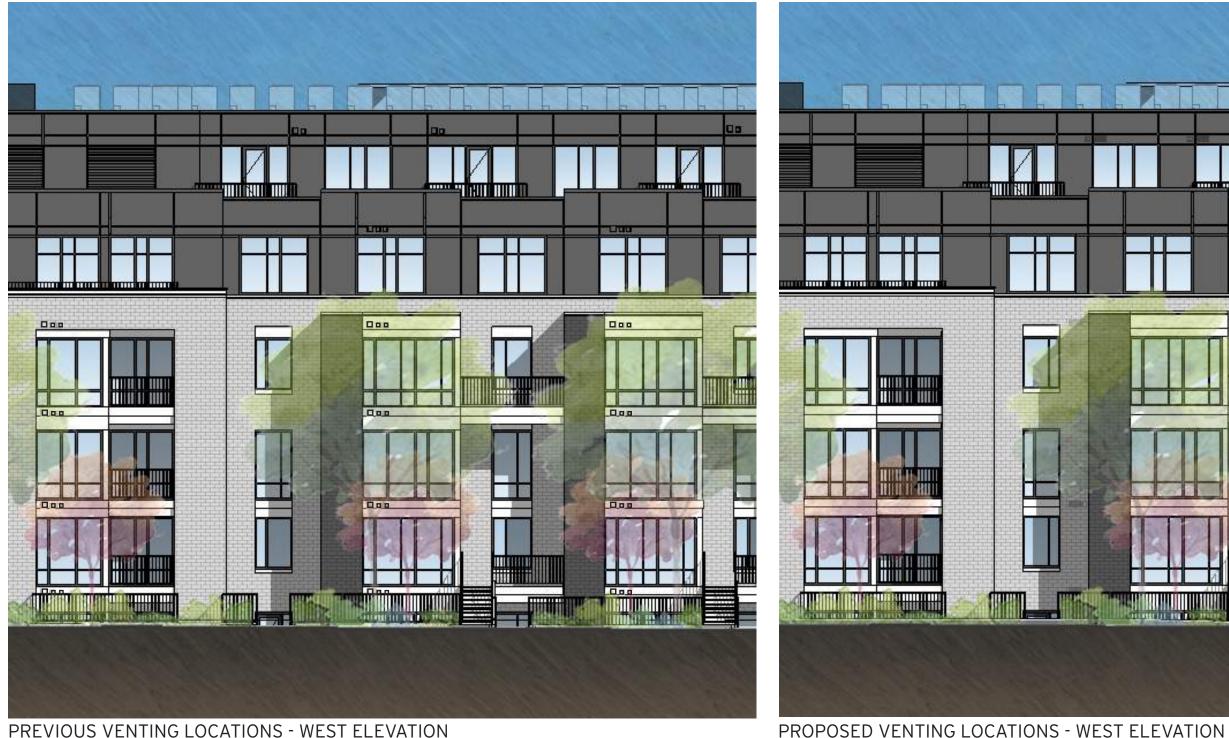

# PREVIOUS

## PROPOSED

**PREVIOUS VENTING LOCATIONS - WEST ELEVATION** 

NO VENTS LOCATED IN FRONT FACE OF PROJECTIONS OR IN WHITE METAL PANEL

February 3, 2020

©2020 Torti Gallas Urban | 650 F Street, NW Suite 690 | Washington, DC | 202.232.3132